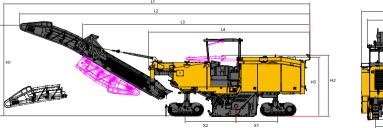

#### **Dimensions**

| Main dimension | SCM2000C-8W |
|----------------|-------------|
| L1(mm)         | 15970       |
| L2 (mm)        | 15143       |
| L3 (mm)        | 12240       |
| L4 (mm)        | 8420        |
| H1 (mm)        | 4700        |
| H2 (mm)        | 3150        |
| H3 (mm)        | 3091        |
| H4 (mm)        | 4064        |
| X1 (mm)        | 2160        |
| X2 (mm)        | 2660        |
| W1 (mm)        | 1400        |
| W2 (mm)        | 2300        |
| W3 (mm)        | 2660        |