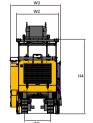

#### **Dimensions**

| Main dimension | SCM2000C-8W |
|----------------|-------------|
| L1(mm)         | 15970       |
| L2 (mm)        | 15143       |
| L3 (mm)        | 12240       |
| L4 (mm)        | 8420        |
| H1 (mm)        | 4700        |
| H2 (mm)        | 3150        |
| H3 (mm)        | 3091        |
| H4 (mm)        | 4064        |
| X1 (mm)        | 2160        |
| X2 (mm)        | 2660        |
| W1 (mm)        | 1400        |
| W2 (mm)        | 2300        |
| W3 (mm)        | 2660        |