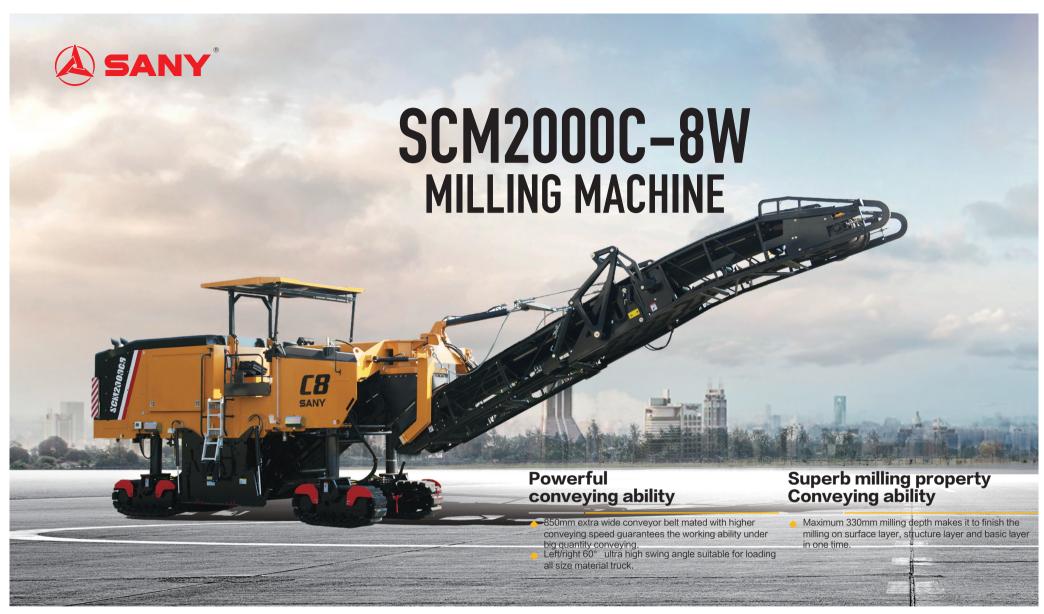

### **Technical specifications**

|                                 | Items                                        | SCM2000C-8W  |  |
|---------------------------------|----------------------------------------------|--------------|--|
| Transpotion<br>dimensions       | Overall length (with folded conveyor) (mm)   | 12240        |  |
|                                 | Overall width (mm)                           | 2660         |  |
|                                 | Height (with folded canopy) (mm)             | 3150         |  |
| Working<br>dimensions           | Overall length (with unfolded conveyor) (mm) | 15970        |  |
|                                 | Overall width (mm)                           | 2660         |  |
|                                 | Height (Tool nose is 310mm from ground) (mm) | 4374         |  |
|                                 | Max. discharging height (mm)                 | 4700         |  |
| Milling width (mm)              |                                              | 2010         |  |
| Milling depth (mm)              |                                              | 0~330        |  |
| Milling line distance (mm)      |                                              | 18           |  |
| Cutting circle diameter (mm)    |                                              | 1070         |  |
| Number of cutting teeth (pc)    |                                              | 150          |  |
| Working speed (km/h)            |                                              | 0~5          |  |
| Engine brand                    |                                              | WEICHAI      |  |
| Engine model                    |                                              | WP17G770E304 |  |
|                                 | Rated power of engine (kW)                   | 566          |  |
|                                 | Rated speed of engine                        | 1900         |  |
| Emission standard               |                                              | Tier3        |  |
| Voltage of electric systerm (V) |                                              | 24           |  |
| Gross weight (t)                |                                              | 35           |  |
| Operating weight (t)            |                                              | 33           |  |
| Transport weight (t)            |                                              | 31           |  |
| Fuel tank capacity (L)          |                                              | 1080         |  |
|                                 | Water tank capacity (L)                      | 3200         |  |
| Hydraulic oil tank capacity (L) |                                              | 270          |  |
|                                 | Width of gathering belt (mm)                 | 850          |  |
| V                               | Vidth of loader conveyor belt (mm)           | 850          |  |